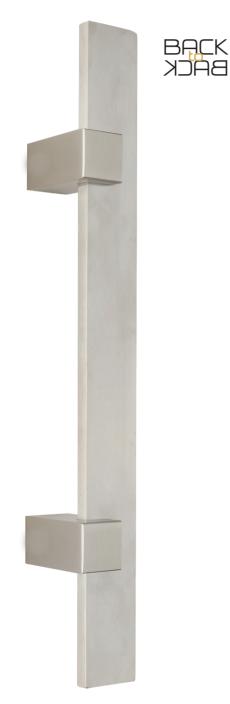

## art no. **3110**

FINISHES

## MATERIAL

DIMENSIONS

| L      | с      |
|--------|--------|
| 400mm  | 250mm  |
| 600mm  | 400mm  |
| 800mm  | 600mm  |
| 1000mm | 800mm  |
| 1200mm | 1000mm |
| 1600mm | 1400mm |
| 2000mm | 1800mm |
|        |        |

\* Customized Dimensions