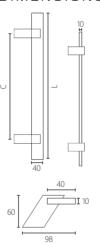

## MATERIAL

DIMENSIONS

| L      | с      |
|--------|--------|
| 400mm  | 250mm  |
| 600mm  | 400mm  |
| 800mm  | 600mm  |
| 1000mm | 800mm  |
| 1200mm | 1000mm |
| 1600mm | 1400mm |
| 2000mm | 1800mm |
|        |        |

\* Customized Dimensions