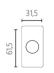

## DIMENSIONS

SS 304

BRASS

ORIGIN

MADE IN ZOGOMETAL, VERTICALLY INTEGRATED UNIT PLACED IN ATHENS, GREECE THE TOTAL OF PRODUCTION SEQUENCE IS BEEN CARRIED OUT WITHIN ZOGOMETAL FACILITIES INCLUDING ELECTROPLATING PROCESS OR POWDER PLATING PROCESS